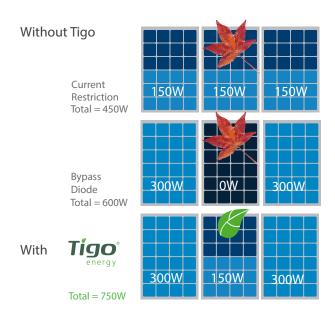

## 20% More Energy

Solar panels are usually connected in series, meaning the current flows through one pathway. Even the slightest variances in power can affect the entire system.

Tigo Energy's technology allows each solar panel to operate independently. If there is mismatch from shade, soil, or any other issue, it affects that particular module only.

This results in a significant overall improvement in system performance.