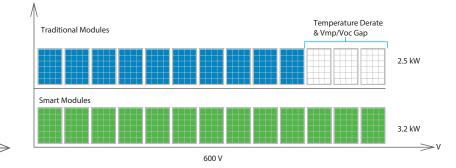

## 30% Longer Strings

Current

Tigo Energy's technology caps the Voc thus allowing more panels per string. This results in fewer components, reduces BOS costs and makes for a faster install.

Vmp

Tígo<sup>-</sup> Voc

Traditional Voc

Max Voltage